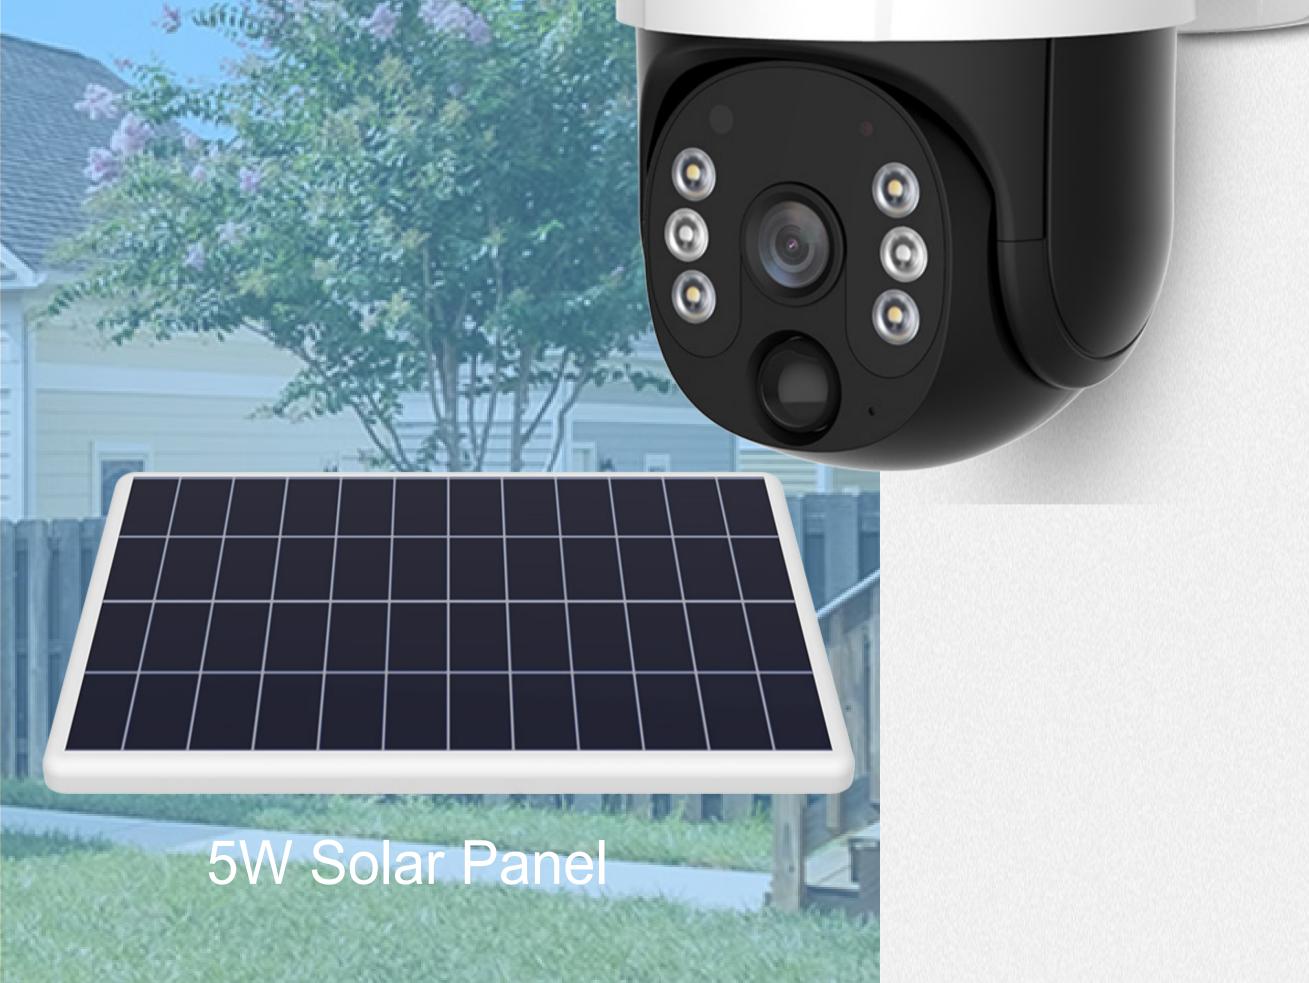

zation



### **Internal POE**

Transmit Power and Data Simultaneously

### **Smart Analytics**

Face detection/Intrusion/ Line Cross/Wandering/Gather Detection (based on human shape detection)



# Rechargeable Battery

### **Low Power Consumption**





# BATTERY POWERED CAMERA

## Giving you peace of mind 24/7

- 1/3" color CMOS Sensor, **4MP**
- Built-in Rechargeable Battery 9000 mAh
- Full Color Night Vision
- Support Two-way Audio
- Support Motion Detection
- Support Cloud storage, Micro SD card (up to 128GB)
- 7 Days Free Cloud Storage (Max 1GB)
- Dustproof & Waterproof Resistance: **IP65**
- Cloud Intelligent Features: Human Detection, Vehicle

Detection, Pet Capture and Package Detection (**30 Days Free**)



Rechargeable Battery Low Power Consumption

Easy Charge by solar panel



# Battery Powered Camera Easy Charge by Solar Panel



### **No Base Station Required**

# NEWR 6.0 UPGRADE

## **NVR HOUSING**











### Fashionable

TOP COVER Thickened galvanized sheet

BASEPLATE

Electrolytic galvanized sheet

Diamond-shaped design

### Minimalistic

TOP COVER Galvanized sheet

BASEPLATE

Galvanized sheet

PANEL Honeycomb design

# SOFTWARE INTERFACE





### **Preview Interface**

The NVR 6.0 interface is simpler and allows users to quickly operate common functions, such as split screen, route cruse, capturing image, and electronic magnification.



#### **Playback Interface**

The ICONS of NVR 6.0 are more standardized and the information displayed is more clear and intuitive.



### Search Interface

The retrieval types are classified into four categories: vi