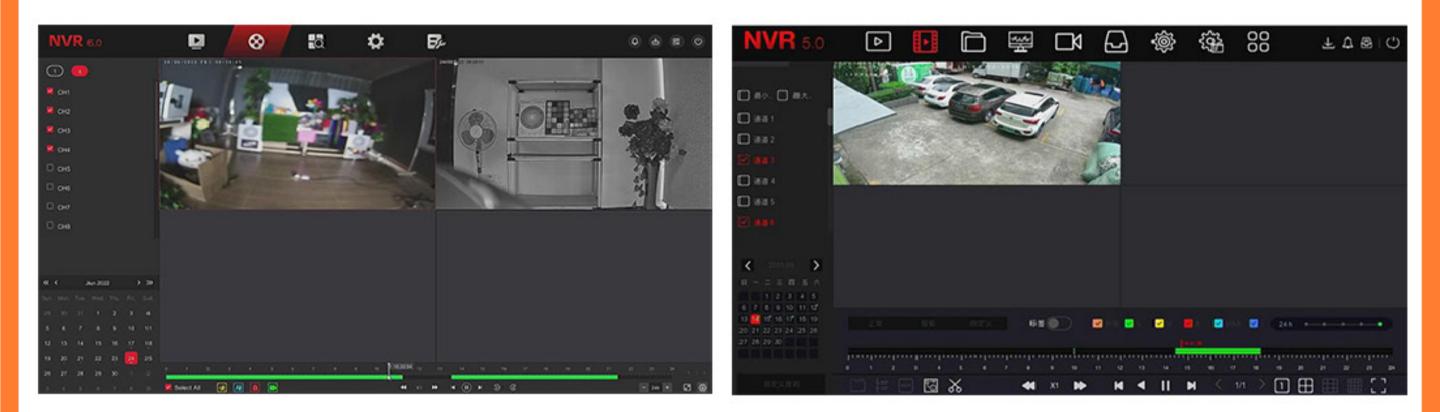

### **Preview Interface**

The NVR 6.0 interface is simpler and allows users to quickly operate common functions, such as split screen, route cruse, capturing image, and electronic magnification.

#### **Playback Interface**

The ICONS of NVR 6.0 are more standardized and the information displayed is more clear and intuitive.