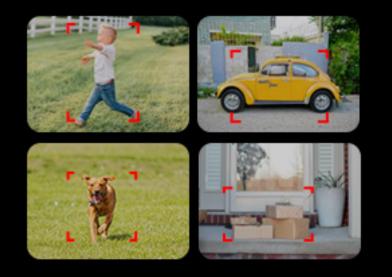

### **Cloud Intelligent Features**

Human Detection, Vehicle Detection, Pet Capture, Package Detection

#### Cloud Intelligent Features

Safeguard Your Peace of Mind