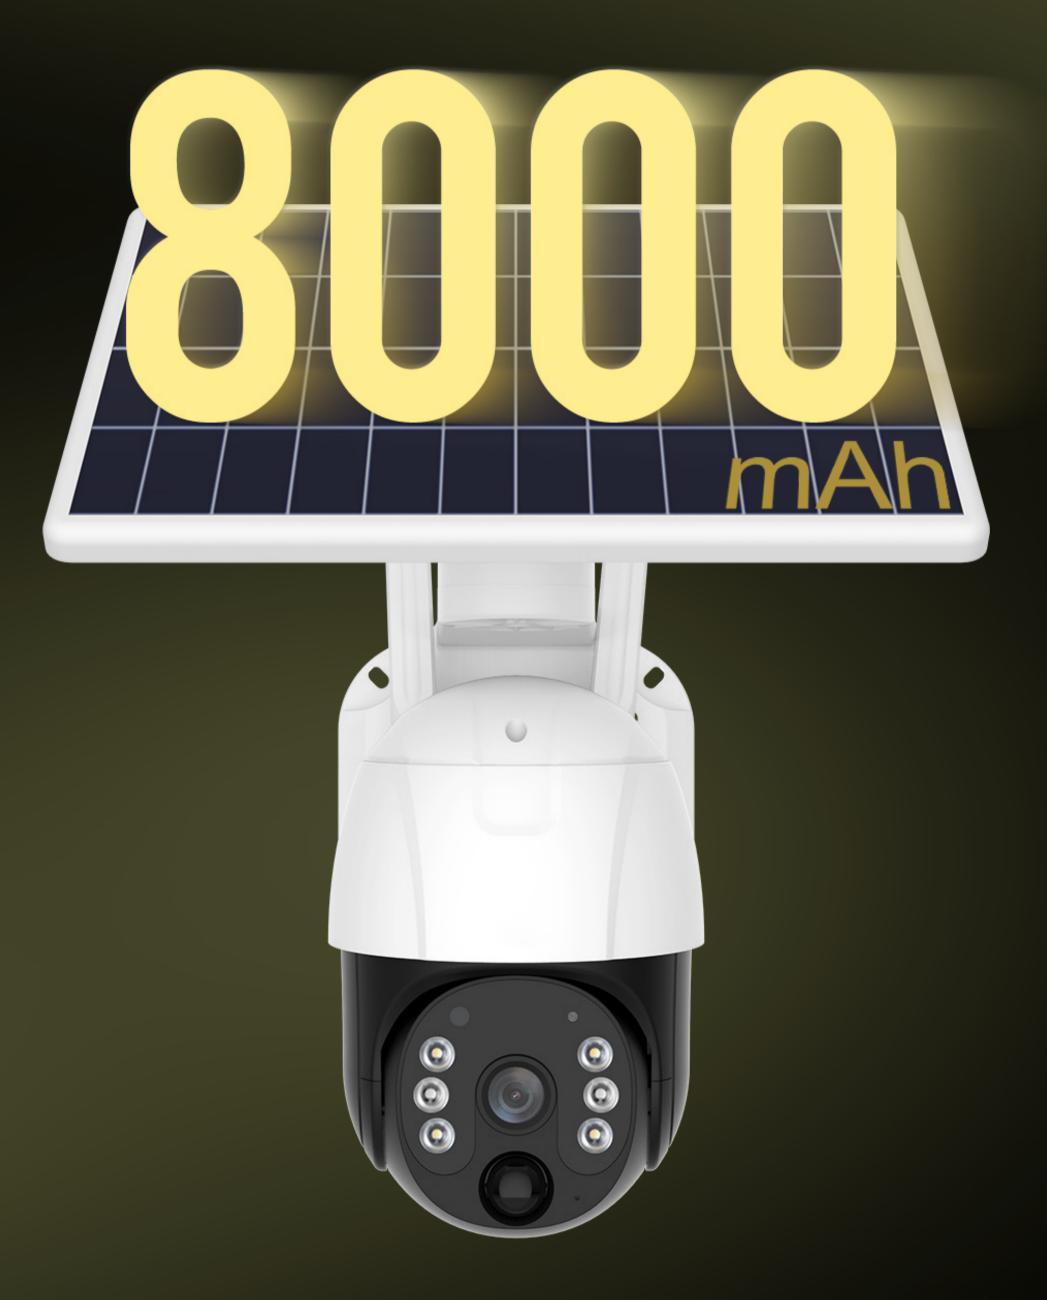

Detection, Pet Capture and Package Detection (**30 Days Free**)

Rechargeable Battery Low Power Consumption

Easy Charge by solar panel

# Battery Powered Camera Easy Charge by Solar Panel