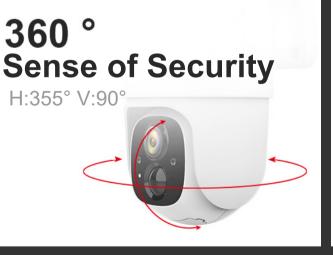

Cloud & Micro SD Card up to 128GB

**Full Color Night Vision** 

PTZ Monitoring 355°Pan & 90°Tilt