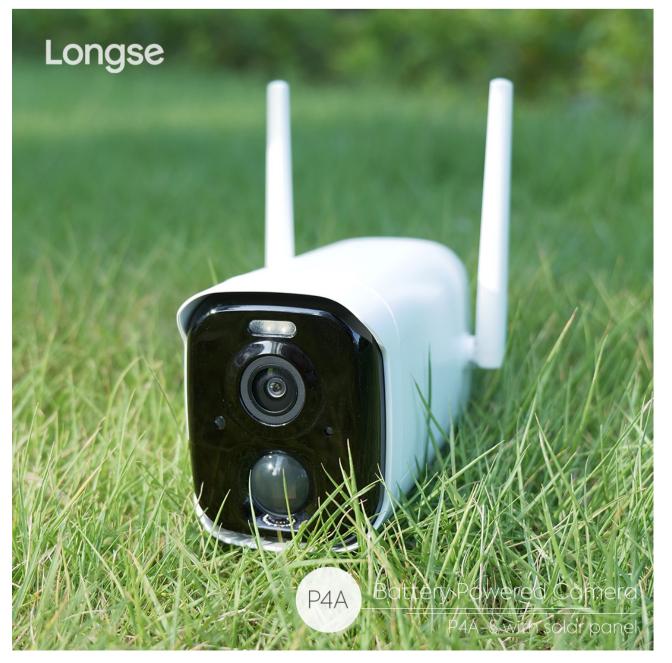

# Rechargeable Battery Low Power Consumption

Battery Powered Long standby time

Two-way Audio Two-way intercom

**Dustproof & Waterproof** 

IP65

Wireless Connections Easy connection

Intelligent Features Human detection, Pet capture etc.

Cloud & Micro SD Card up to 128GB

**Full Color Night Vision** 

PTZ Monitoring 355°Pan & 90°Tilt

# **Powerful Features** Battery Powered Camera

Longse

Built-in Rechargeable Battery

**No Loss of Data** Support Cloud Storage & Micro SD Card Storage