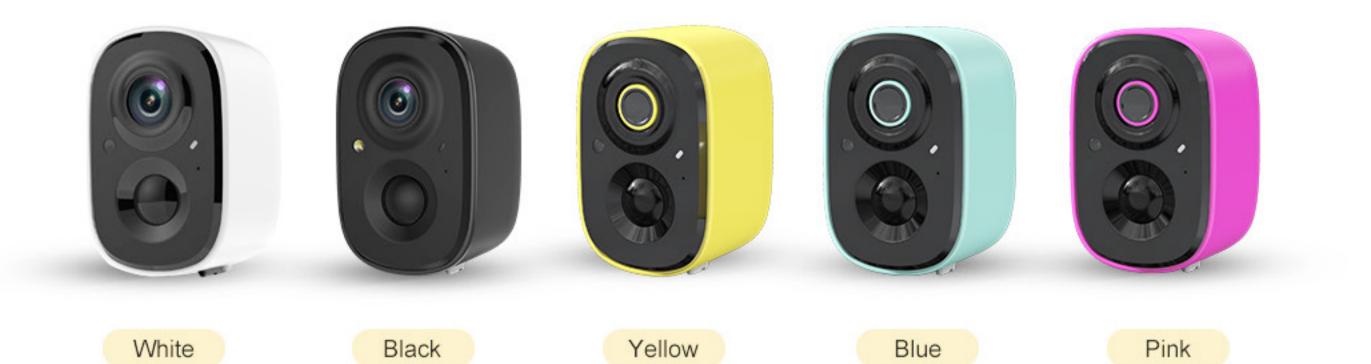

### Take your pick for color!

### 5 Trendy Color Schemes

White | Black | Yellow | Blue | Pink