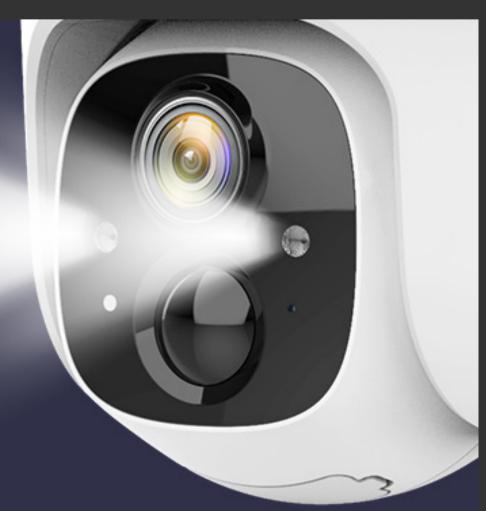

Cloud Intelligent Features**

Human Detection, Vehicle Detection, Pet Capture, Package Detection





# Rechargeable Battery Low Power Consumption



Battery Powered Long standby time



Two-way Audio Two-way intercom



**Dustproof & Waterproof** 

IP65

Wireless Connections Easy connection



Intelligent Features Human detection, Pet capture etc.

Cloud & Micro SD Card up to 128GB



**Full Color Night Vision** 

PTZ Monitoring 355°Pan & 90°Tilt



# **Powerful Features** Battery Powered Camera



Longse





Built-in Rechargeable Battery





**No Loss of Data** Support Cloud Storage & Micro SD Card Storage



#### Cloud Intelligent Features

Safeguard Your Peace of Mind

### High Powered Infrared & White LEDs

Freely switch between black&white night vision and full color night vision



# RP400WH

# 

# Solution

# 4MP Full Color JPC



# RP400WH

Super Starlight Series

### 4MP

(1/1.8" SONY Sensor, 4mm, F1.0) HD Image Quality

## White Light

Fill light & Warning

## **Build in Mic**

Audio and Video Synchronization



### **Internal POE**

Transmit Power and Data Simultaneously

### **Smart Analytics**

Face detection/Intrusion/ Line Cross/Wandering/Gather Detection (based on human shape detection)



# Rechargeable Battery

### **Low Power Consumption**





# BATTERY POWERED CAMERA

## Giving you peace of mind 24/7

- 1/3" color CMOS Sensor, **4MP**
- Built-in Rechargeable Battery 9000 mAh
- Full Color Night Vision
- Support Two-way Audio
- Support Motion Detection
- Support Cloud storage, Micro SD card (up to 128GB)
- 7 Days Free Cloud Storage (Max 1GB)
- Dustproo