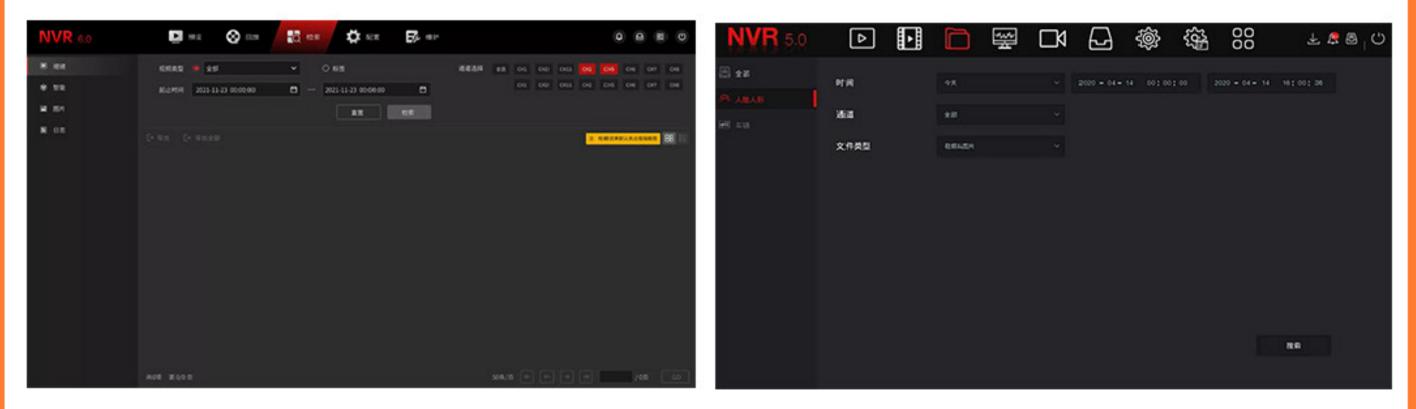

### Search Interface

The retrieval types are classified into four categories: video, intelligent, image, and log. You can also search by tag.