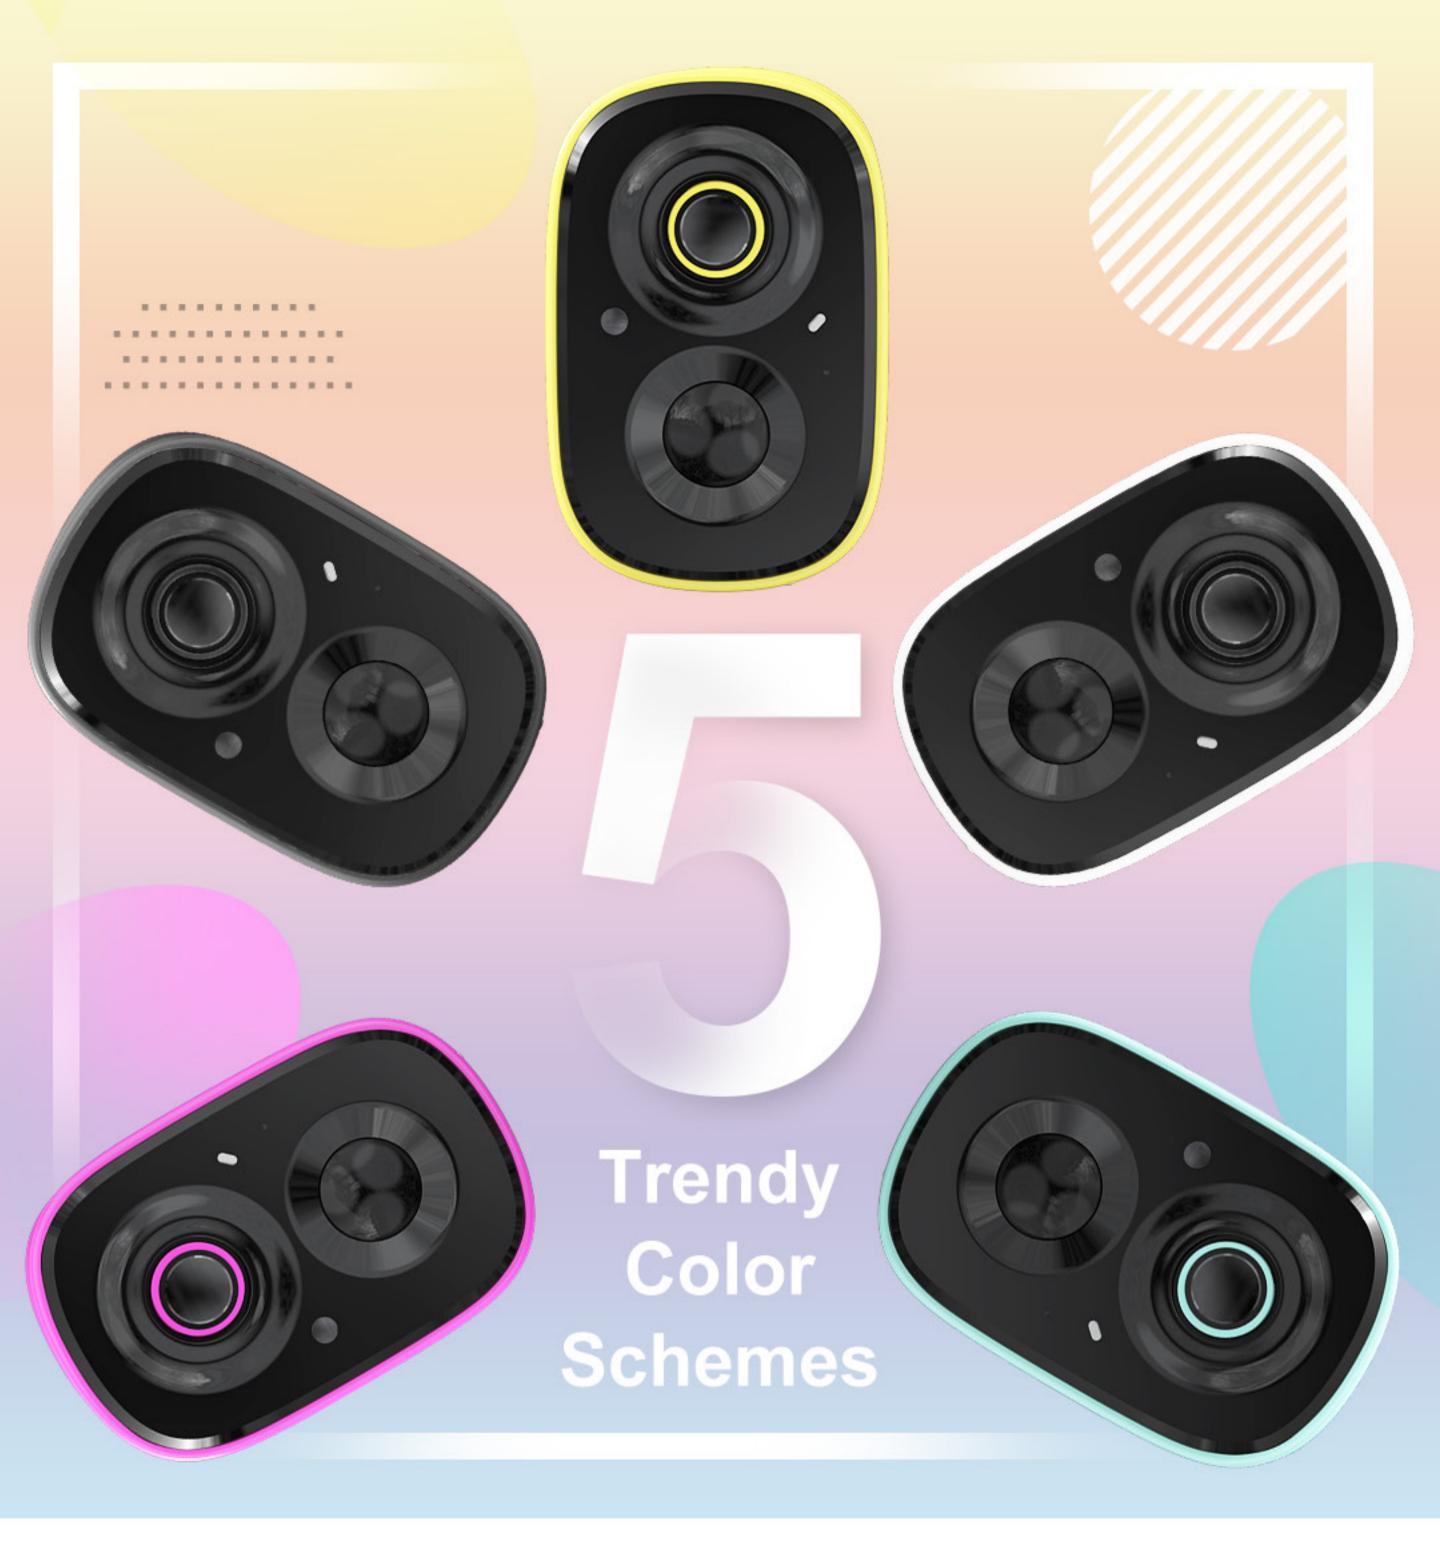

# Product Show

More Secure More Intelligent



www.longse.com



### Take your pick for color!





# Battery Powered Wifi Camera A Perfect Protection





**Full Color** 





Built-in Rechargeable Battery 5200mAh



#### Night Vision

White Light

### No Loss of Data

Micro SD card (up to 128GB)

Support Cloud storage

### 5 Trendy Color Schemes

White | Black | Yellow | Blue | Pink



### **Cloud Intelligent Features**

Human Detection, Vehicle Detection, Pet Capture, Package Detection





# Rechargeable Battery Low Power Consumption



Battery Powered Long standby time



Two-way Audio Two-way intercom



**Dustproof & Waterproof** 

IP65

Wireless Connections Easy connection



Intelligent Features Human detection, Pet capture etc.

Cloud & Micro SD Card up to 128GB



**Full Color Night Vision** 

PTZ Monitoring 355°Pan & 90°Tilt



# **Powerfu