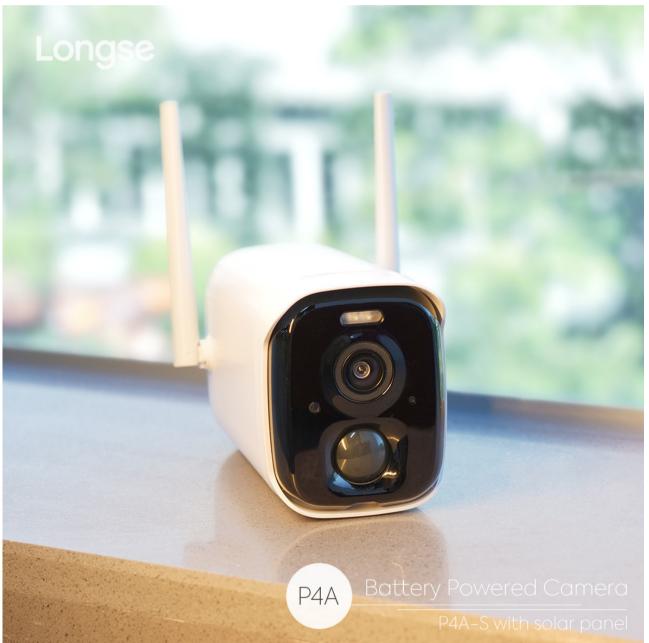

# Rechargeable Battery Low Power Consumption

Battery Powered Long standby time

Two-way Audio Two-way intercom

**Dustproof & Waterproof** 

IP65

Wireless Connections Easy connection

Intelligent Features Human detection, Pet capture etc.

Cloud & Micro SD Card up to 128GB

**Full Color Night Vision** 

PTZ Monitoring 355°Pan & 90°Tilt

# **Powerful Features** Battery Powered Camera

Longse

Built-in Rechargeable Battery

**No Loss of Data** Support Cloud Storage & Micro SD Card Storage