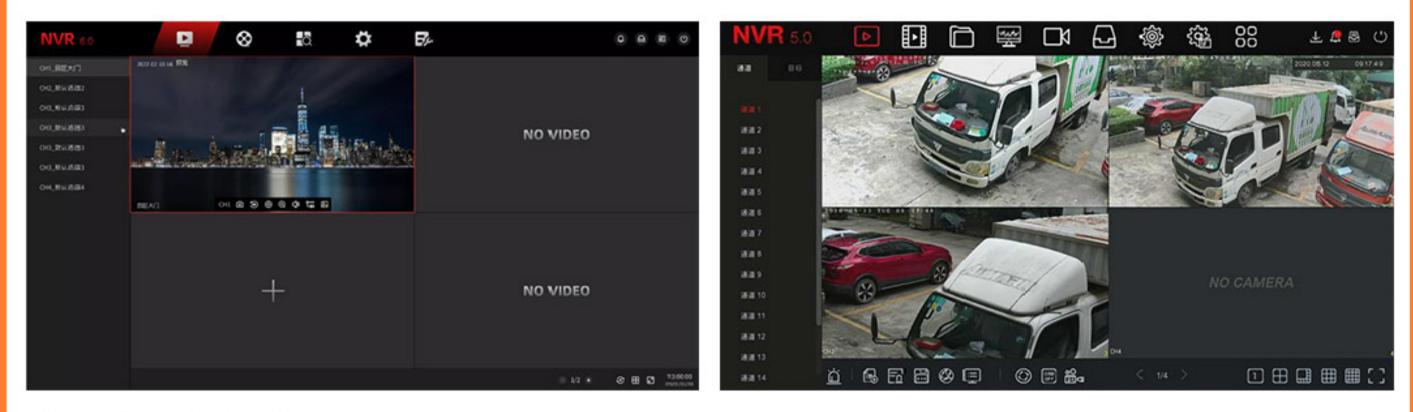

### **Preview Interface**

The NVR 6.0 interface is simpler and allows users to quickly operate common functions, such as split screen, route cruse, capturing image, and electronic magnification.

#### **Playback Interface**

The ICONS of NVR 6.0 are more standardized and the information displayed is more clear and intuitive.