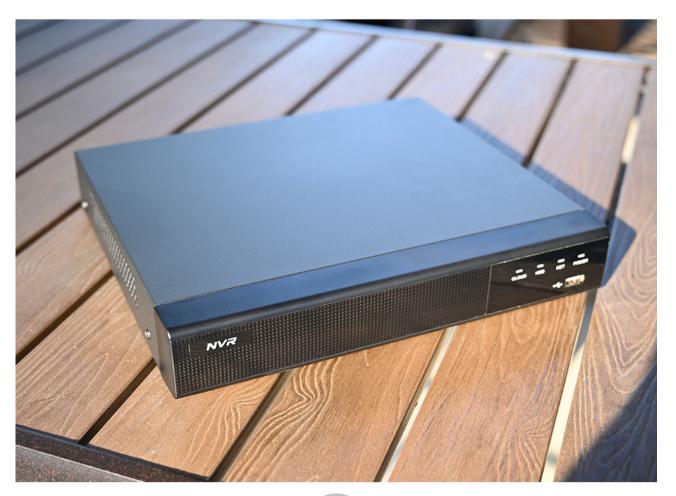

galvanized sheet

BASEPLATE

Electrolytic galvanized sheet

Diamond-shaped design

### Minimalistic

TOP COVER Galvanized sheet

BASEPLATE

Galvanized sheet

PANEL Honeycomb design

# SOFTWARE INTERFACE





### **Preview Interface**

The NVR 6.0 interface is simpler and allows users to quickly operate common functions, such as split screen, route cruse, capturing image, and electronic magnification.



#### **Playback Interface**

The ICONS of NVR 6.0 are more standardized and the information displayed is more clear and intuitive.



### Search Interface

The retrieval types are classified into four categories: video, intelligent, image, and log. You can also search by tag.

### Longse



R2C-L

#### Battery Powered Camera

### Longse



R2C-L

Battery Powered Camera







#### Longse







### More secure, More intelligent