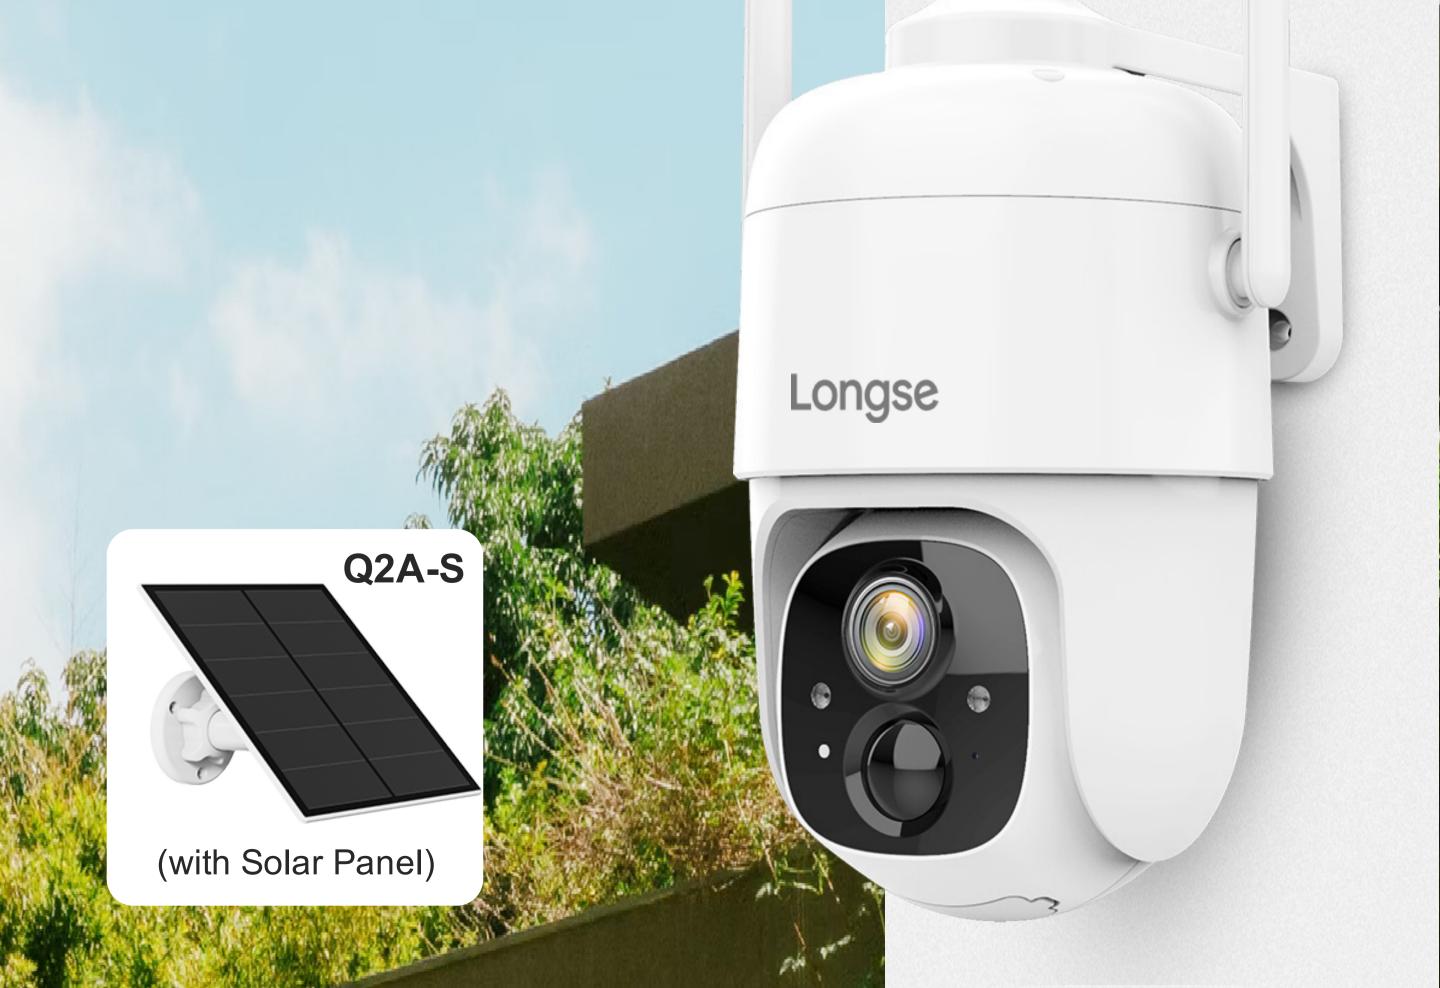

Detection, Pet Capture and Package Detection (**30 Days Free**)

Rechargeable Battery Low Power Consumption

Easy Charge by solar panel

# Battery Powered Camera Easy Charge by Solar Panel

### **No Base Station Required**