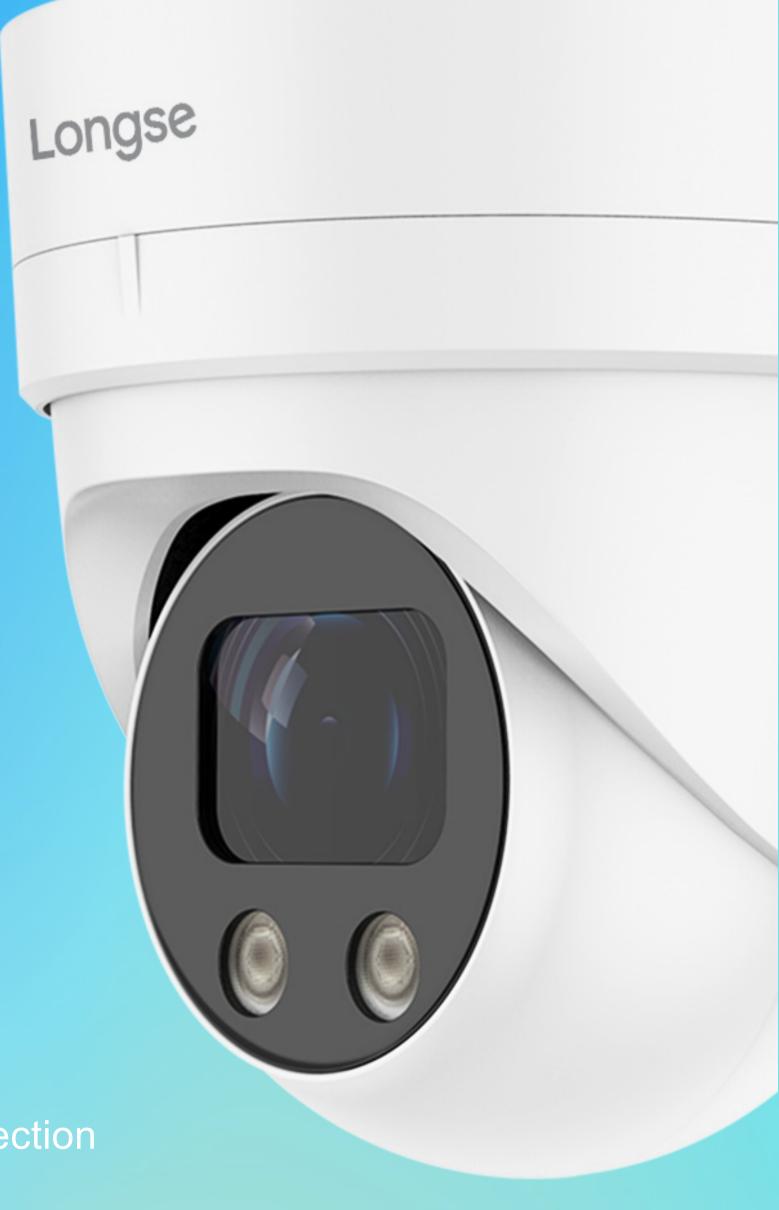

# RP400WH

Super Starlight Series

### 4MP

(1/1.8" SONY Sensor, 4mm, F1.0) HD Image Quality